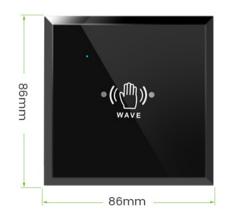

~30V                       |
| Emission current (transmitter) | 12.55mA                              | Quiescent current (wireless receiver)     | 30mA (when DC12V power supply) |
| Battery life (transmitter)     | An average of 200 inductions per day | Action current                            | 74mA (when DC12V power supply) |
|                                | 220 days of durability               | Main contact capacity (wireless receiver) | 1A 24VDC                       |
| Receiver sensitivity           | -95dbm                               | Contact holding time (wireless receiver)  | 1.5 seconds                    |
| Infrared sensing distance      | 3~17cm adjustable                    |                                           |                                |

## Dimensions







### S4A Industrial Co.,Limited

Address: The 2nd floor, Jinmin'an Industrial Zone, #529, Bulong Rd. Bantian St. Longgang Dist. Shenzhen, PRC.. CN 518131