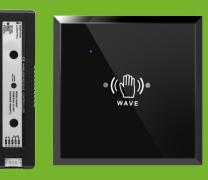

## What is Hand Wave Sensor Button?

Hand Wave Sensor Button It is activated by hands waving. After correctly connected this sensor with your power supply and access control system, when you wave your hand at the sensor, the door will turn on automatically.